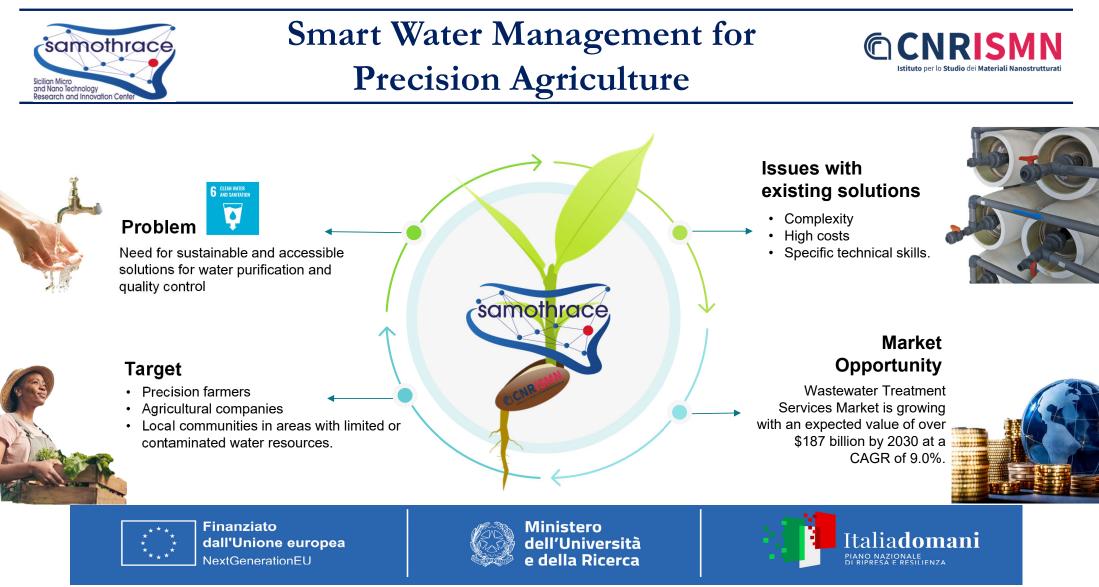

# Smart Water Management for Precision Agriculture

Samothrace - ECS\_0000022

Demo Day 25 - Catania March 10th 2025

www.samothrace.eu

Samothrace - ECS\_00000022

Sicilian Micro and Nano Technology Research and Innovation Cer