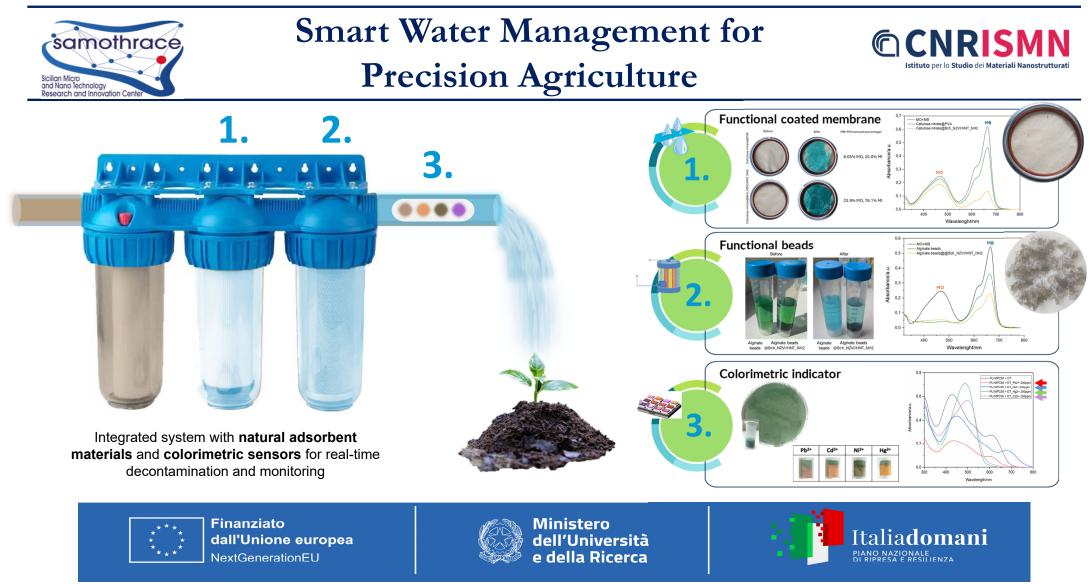

# Smart Water Management for Precision Agriculture

Samothrace - ECS\_0000022

Demo Day 25 - Catania March 10th 2025

www.samothrace.eu

Samothrace - ECS\_00000022

Sicilian Micro and Nano Technology Research and Innovation Cer