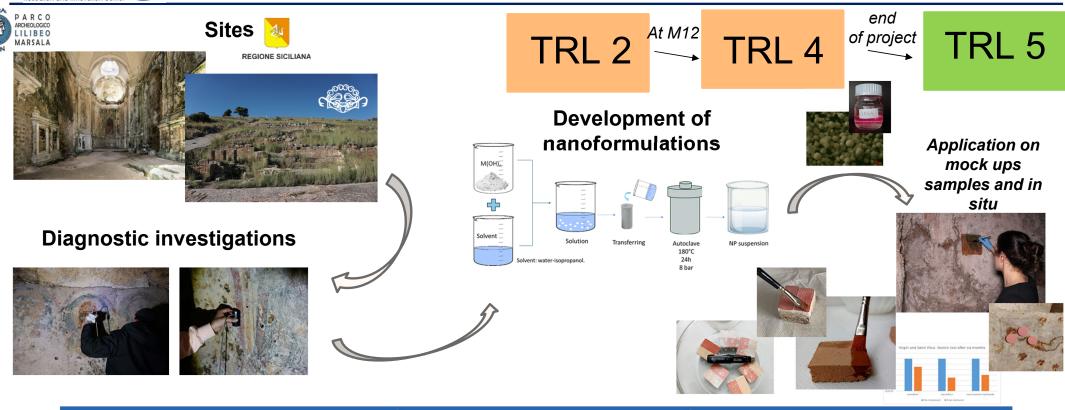

## **NEXT STEP UNDER SAMOTHRACE ECOSYSTEM**

TRL 5

large scale production

Assessment of different case studies and critical environments

Comparison of performance with other formulations

**SNAPTECH S.R.L.** (Cascade Calls)